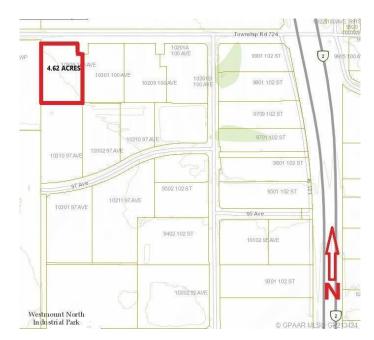

## \$1,108,800

0 Bedroom, 0.00 Bathroom, Land on 4.62 Acres

N/A, Clairmont, Alberta

4.62 ACRE industrial Lot Located on the south side of 100 Ave in Clairmont. Great access and exposure to HWY2 North. Zoned RM-4 - HIGHWAY INDUSTRIAL.

# **Community Information**

Address 10309 100 Avenue

Subdivision N/A

City Clairmont

County Grande Prairie No. 1, County or

Province Alberta
Postal Code T0H 0W0