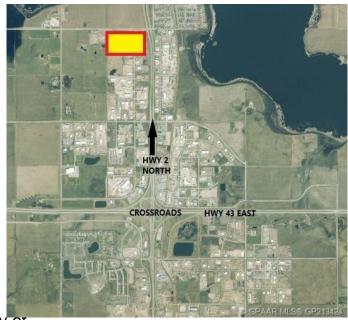

## \$1,108,800

0 Bedroom, 0.00 Bathroom, Land on 4.62 Acres

N/A, Clairmont, Alberta

4.62 ACRE industrial Lot Located on the south side of 100 Ave in Clairmont. Great access and exposure to HWY2 North. Zoned RM-4 - HIGHWAY INDUSTRIAL.