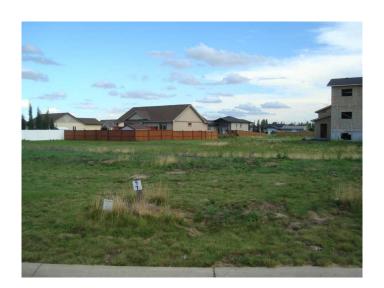

## \$39,900

0 Bedroom, 0.00 Bathroom, Land on 0.16 Acres

NONE, Stavely, Alberta

Come build your dream home on this vacant Residential Building lot zoned RAC2 (Residential Architectural Control). This lot is 63' wide x 113' deep. Municipal water and sewer are on the lot. The utility hook ups for Electricity and Gas are located at the lot line. Architectural controls are in place to protect your investment. Small town living with great access to Hwy 2. Just one hour south of Calgary and one hour south to Lethbridge.