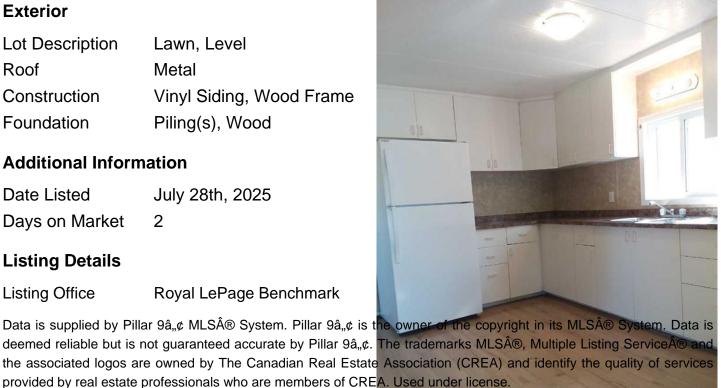

## \$33,900

2 Bedroom, 1.00 Bathroom, 980 sqft Mobile on 0.00 Acres

Red Carpet, Calgary, Alberta

Affordable living at its best! Available immediately! This is a 2 bedroom, 1 bath home in a great location within Calgary Village. Just steps from the clubhouse and with an extra wide yard, this is a site to behold! The eat-in kitchen features white cabinets, clean and functionable fridge, stove and double sink. The kitchen flows into a bright front living room. A separate laundry room includes an Amana washer /dryer set and more storage. Laminate flooring is throughout the public areas and carpeting in the bedrooms. The bedrooms are both generous sized with large closets. Worth a tour!

Heating Forced Air, Natural Gas

**Exterior** 

Lot Description Lawn, Level

Roof Metal

Construction Vinyl Siding, Wood Frame

Foundation Piling(s), Wood

**Additional Information** 

**Date Listed** July 28th, 2025

Days on Market 2

**Listing Details** 

**Listing Office** Royal LePage Benchmark

deemed reliable but is not guaranteed accurate by Pillar 9â,,¢. The trademarks MLS®, Multiple Listing Service® and the associated logos are owned by The Canadian Real Estate Association (CREA) and identify the quality of services provided by real estate professionals who are members of CREA. Used under license.