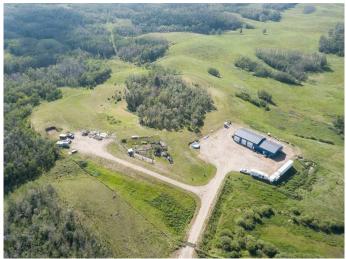

#### \$1,290,000

0 Bedroom, 0.00 Bathroom, Land on 128.12 Acres

NONE, Rural Red Deer County, Alberta

Excellent opportunity for a rural location to call home, This 1/4 is mainly Pasture bordering 2 Hi ways , 4 minutes from town or 40 minutes to Red Deer. Newly developed acreage building site with Large 40' x 100' Multi purpose building with 16' and 12' ceiling clearance portions. All new utility services installed to shop site and Gas to potential home site. The potential home site is perched on top of a hill with some tree shelter, And What A View!! Even has a couple par 3 holes in the making. Bring your animals as the gates and fencing will host most livestock. Listing agent directly related to seller.

#### Exterior

Lot Description Garden, Many Trees, Private, Views, Farm, Pasture