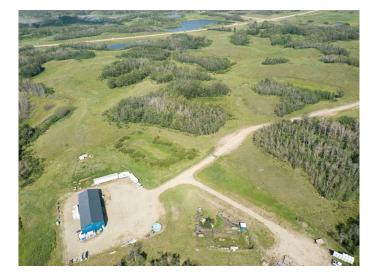

#### \$1,290,000

0 Bedroom, 0.00 Bathroom, Land on 128.12 Acres

NONE, Rural Red Deer County, Alberta

Excellent opportunity for a rural location to call home, This 1/4 is mainly Pasture bordering 2 Hi ways , 4 minutes from town or 40 minutes to Red Deer. Newly developed acreage building site with Large 40' x 100' Multi purpose building with 16' and 12' ceiling clearance portions. All new utility services installed to shop site and Gas to potential home site. The potential home site is perched on top of a hill with some tree shelter, And What A View!! Even has a couple par 3 holes in the making. Bring your animals as the gates and fencing will host most livestock. Listing agent directly related to seller.

#### Exterior

Lot Description Garden, Many Trees, Private, Views, Farm, Pasture