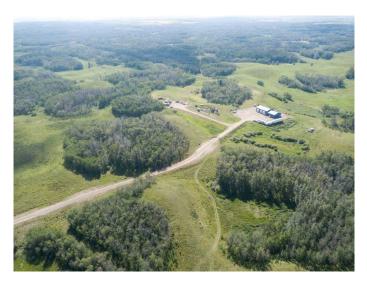

#### \$1,290,000

0 Bedroom, 0.00 Bathroom, Land on 128.12 Acres

NONE, Rural Red Deer County, Alberta

Excellent opportunity for a rural location to call home, This 1/4 is mainly Pasture bordering 2 Hi ways , 4 minutes from town or 40 minutes to Red Deer. Newly developed acreage building site with Large 40' x 100' Multi purpose building with 16' and 12' ceiling clearance portions. All new utility services installed to shop site and Gas to potential home site. The potential home site is perched on top of a hill with some tree shelter, And What A View!! Even has a couple par 3 holes in the making. Bring your animals as the gates and fencing will host most livestock. Listing agent directly related to seller.

#### Exterior

Lot Description Garden, Many Trees, Private, Views, Farm, Pasture