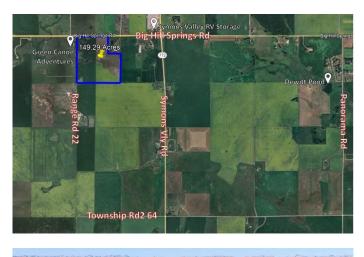

### \$2,999,000

0 Bedroom, 0.00 Bathroom, Land on 149.29 Acres

NONE, Rural Rocky View County, Alberta

150 acres+/- rolling land with a seasonal pond, north boundary fronts onto Big Hill Springs Rd and between Range Road 21 and 22. Prime location with both country quiet and city convenient. Great investment opportunity as development is happening right now-within the City of Airdrie- Big Hill Springs Road-(West side). Located just 10 km west of Airdrie-Cross Iron Mills, Balzac and COSTCO are just minutes away.