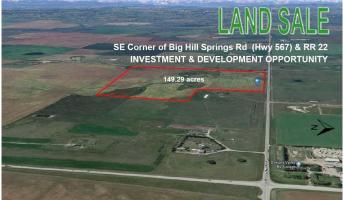

### \$2,999,000

0 Bedroom, 0.00 Bathroom, Land on 149.29 Acres

NONE, Rural Rocky View County, Alberta

150 acres+/- rolling land with a seasonal pond, north boundary fronts onto Big Hill Springs Rd and between Range Road 21 and 22. Prime location with both country quiet and city convenient. Great investment opportunity as development is happening right now-within the City of Airdrie- Big Hill Springs Road-(West side). Located just 10 km west of Airdrie-Cross Iron Mills, Balzac and COSTCO are just minutes away.