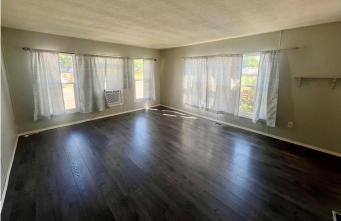

#### \$79,900

3 Bedroom, 1.00 Bathroom, 1,124 sqft Mobile on 0.00 Acres

Glendale, Red Deer, Alberta

Ready for an immediate possession and undoubtedly one of the best locations in the park, this 3 bedroom unit offers a number of great features. Sit and relax on your fully covered 32 x 10 ft deck which overlooks the mature yard and landscaping. Plenty of low maintenance flowers and shrubs plus even a tree lined border the fence for added privacy plus even fruit trees for some added enjoyment. Updated siding on unit as well as newer windows and shingles all add to the exterior envelope. Inside find a large front sitting room with plenty of windows for natural light. An abundance of cupboards in the large kitchen space with ample counter top room as well. All three matching white appliances are included with the addition of the washer/dryer down the hall. Two guest bedrooms plus a sizable Primary bedroom with excellent size closet space and a full four piece main bath. There is also a generous size family room which would be ideal for media area, large office space or even an additional guest room. Ample parking space right pout front and there is a small storage shed out back perfect for landscaping equipment. New heat tape replaced under unit last year. Located right across from the large green space plus play ground area meaning no immediate neighbors to the south.