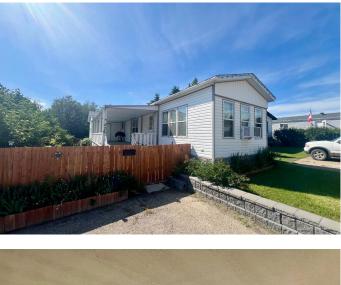

# \$79,900 - #826, 6834 59 Avenue, Red Deer

MLS® #A2243024

#### \$79,900

3 Bedroom, 1.00 Bathroom, 1,124 sqft Mobile on 0.00 Acres

Glendale, Red Deer, Alberta

Ready for an immediate possession and undoubtedly one of the best locations in the park, this 3 bedroom unit offers a number of great features. Sit and relax on your fully covered 32 x 10 ft deck which overlooks the mature yard and landscaping. Plenty of low maintenance flowers and shrubs plus even a tree lined border the fence for added privacy plus even fruit trees for some added enjoyment. Updated siding on unit as well as newer windows and shingles all add to the exterior envelope. Inside find a large front sitting room with plenty of windows for natural light. An abundance of cupboards in the large kitchen space with ample counter top room as well. All three matching white appliances are included with the addition of the washer/dryer down the hall. Two guest bedrooms plus a sizable Primary bedroom with excellent size closet space and a full four piece main bath. There is also a generous size family room which would be ideal for media area, large office space or even an additional guest room. Ample parking space right pout front and there is a small storage shed out back perfect for landscaping equipment. New heat tape replaced under unit last year. Located right across from the large green space plus play ground area meaning no immediate neighbors to the south.