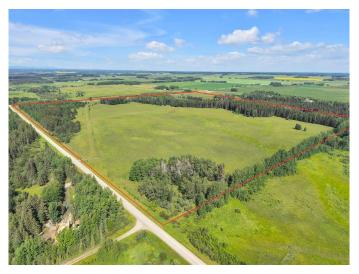

# \$1,500,000 - Near Caroline On Range Road 52, Rural Clearwater County

MLS® #A2242733

\$1,500,000

0 Bedroom, 0.00 Bathroom, Land on 160.00 Acres

NONE, Rural Clearwater County, Alberta

Unique opportunity calling! Own a piece of true Alberta paradise on 160 acres (two 80 acre parcels side by side). Situated on a quiet range road, 8 minutes East of Caroline, this land has been in the family for almost 100 years. With open pasture and grassland, to heavily treed areas, and the Raven River snaking through, the options are endless. The off-grid cabin with a concrete floor gives you a place to enjoy nature at it's finest. Steps to the river, try your hand at fishing. Each 80 acres is fenced along the perimeter, with another fence running in between. This allows you to utilize it for your own cattle or rent it out. There is a phenomenal build site perched up top at the North West side of the property, giving you Mountain views with the river down below. Another potential build site on the Easterly 80 acres; see photos for reference. This is an incredible chance to build your own heritage, develop it into something that more can enjoy, or keep it as a private getaway for your family and friends. High Country Berries is a local u-pick that is close to the property and offers saskatoons, raspberries, & haskaps.