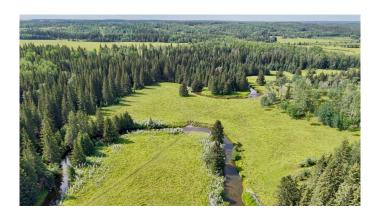

# \$1,500,000 - Near Caroline On Range Road 52, Rural Clearwater County

MLS® #A2242733

\$1,500,000

0 Bedroom, 0.00 Bathroom, Land on 160.00 Acres

NONE, Rural Clearwater County, Alberta

Unique opportunity calling! Own a piece of true Alberta paradise on 160 acres (two 80 acre parcels side by side). Situated on a quiet range road, 8 minutes East of Caroline, this land has been in the family for almost 100 years. With open pasture and grassland, to heavily treed areas, and the Raven River snaking through, the options are endless. The off-grid cabin with a concrete floor gives you a place to enjoy nature at it's finest. Steps to the river, try your hand at fishing. Each 80 acres is fenced along the perimeter, with another fence running in between. This allows you to utilize it for your own cattle or rent it out. There is a phenomenal build site perched up top at the North West side of the property, giving you Mountain views with the river down below. Another potential build site on the Easterly 80 acres; see photos for reference. This is an incredible chance to build your own heritage, develop it into something that more can enjoy, or keep it as a private getaway for your family and friends. High Country Berries is a local u-pick that is close to the property and offers saskatoons, raspberries, & haskaps.