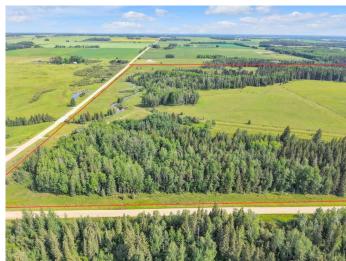

# \$1,500,000 - Near Caroline On Range Road 52, Rural Clearwater County

MLS® #A2242733

\$1,500,000

0 Bedroom, 0.00 Bathroom, Land on 160.00 Acres

NONE, Rural Clearwater County, Alberta

Unique opportunity calling! Own a piece of true Alberta paradise on 160 acres (two 80 acre parcels side by side). Situated on a quiet range road, 8 minutes East of Caroline, this land has been in the family for almost 100 years. With open pasture and grassland, to heavily treed areas, and the Raven River snaking through, the options are endless. The off-grid cabin with a concrete floor gives you a place to enjoy nature at it's finest. Steps to the river, try your hand at fishing. Each 80 acres is fenced along the perimeter, with another fence running in between. This allows you to utilize it for your own cattle or rent it out. There is a phenomenal build site perched up top at the North West side of the property, giving you Mountain views with the river down below. Another potential build site on the Easterly 80 acres; see photos for reference. This is an incredible chance to build your own heritage, develop it into something that more can enjoy, or keep it as a private getaway for your family and friends. High Country Berries is a local u-pick that is close to the property and offers saskatoons, raspberries, & haskaps.