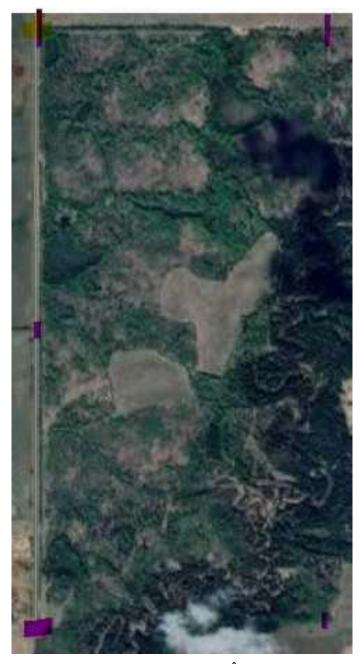

## \$550,000

0 Bedroom, 0.00 Bathroom, Land on 315.00 Acres

NONE, Rural Clear Hills County, Alberta

Wonderful half section with the Montagneuse River cutting through! If you are looking for a place to call home, a place to retreat to, or a place to start your own farming (livestock) here is 2 quarter sections together, giving you your own paradise right out your back door, all you have to do is build the back door! Don't miss this opportunity!

## **Exterior**

Lot Description Creek/River/Stream/Pond, Treed