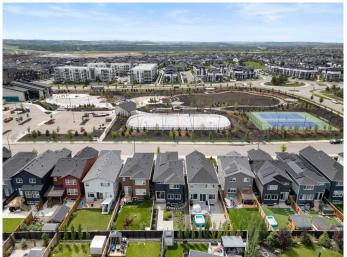

Enjoy the convenience of a double attached garage, driveway parking for two more vehicles, and a beautifully landscaped front yard across from the Community Centre with TENNIS COURTS and a multitude of activities for you and your family to enjoy! Seton is one of Calgary's premier south communities, home to the South Health Campus, YMCA, Cineplex, restaurants, shops, and a future Green Line LRT station. Families will appreciate access to parks, playgrounds, walking paths, and nearby schools. Don't miss your chance to own this property! Book your showing today!