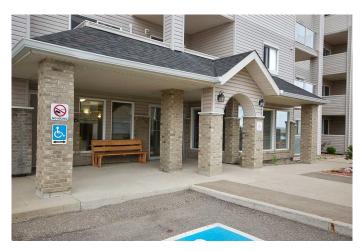

## \$164,800

1 Bedroom, 1.00 Bathroom, 669 sqft Residential on 0.00 Acres

Northwest Crescent Heights, Medicine Hat, Alberta

This 1-bedroom plus den ground-floor condo is ideal for first-time buyers, investors, singles, It's the most accessible unit in the buildingâ€"just steps from the front entrance and elevator, with direct porch access and zero stairs. Inside, enjoy upgraded laminate flooring, fresh paint, new appliances, updated lighting, and an open floor plan with excellent natural light. The spacious bedroom easily fits a king-size bed, and the bathroom features a walk-in shower and in-suite laundry. The den is perfect for a home office or TV room. Includes two parking stalls (one underground, one surface), plus a private patio with gas BBQ hookup and a convenient access gate. Possession can be quickâ€"move in and enjoy!