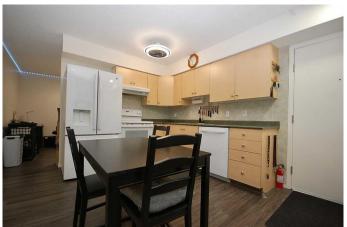

## \$164,800

1 Bedroom, 1.00 Bathroom, 669 sqft Residential on 0.00 Acres

Northwest Crescent Heights, Medicine Hat, Alberta

This 1-bedroom plus den ground-floor condo is ideal for first-time buyers, investors, singles, It's the most accessible unit in the buildingâ€"just steps from the front entrance and elevator, with direct porch access and zero stairs. Inside, enjoy upgraded laminate flooring, fresh paint, new appliances, updated lighting, and an open floor plan with excellent natural light. The spacious bedroom easily fits a king-size bed, and the bathroom features a walk-in shower and in-suite laundry. The den is perfect for a home office or TV room. Includes two parking stalls (one underground, one surface), plus a private patio with gas BBQ hookup and a convenient access gate. Possession can be quickâ€"move in and enjoy!