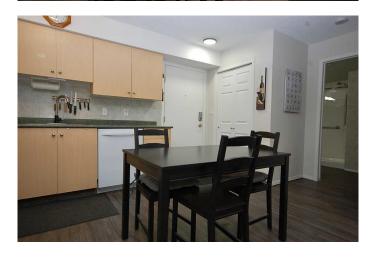

## \$164,800

1 Bedroom, 1.00 Bathroom, 669 sqft Residential on 0.00 Acres

Northwest Crescent Heights, Medicine Hat, Alberta

This 1-bedroom plus den ground-floor condo is ideal for first-time buyers, investors, singles, It's the most accessible unit in the buildingâ€"just steps from the front entrance and elevator, with direct porch access and zero stairs. Inside, enjoy upgraded laminate flooring, fresh paint, new appliances, updated lighting, and an open floor plan with excellent natural light. The spacious bedroom easily fits a king-size bed, and the bathroom features a walk-in shower and in-suite laundry. The den is perfect for a home office or TV room. Includes two parking stalls (one underground, one surface), plus a private patio with gas BBQ hookup and a convenient access gate. Possession can be quickâ€"move in and enjoy!