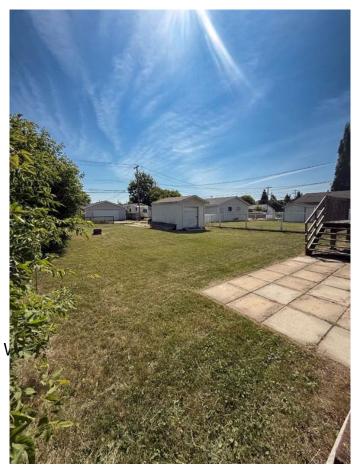

## \$189,900

2 Bedroom, 2.00 Bathroom, 746 sqft Residential on 0.17 Acres

NONE, Whitecourt, Alberta

Say hello to a great little investment on 47 street! This cute 2 bedroom bungalow is sitting on a 7500 sq ft lot, offering an exceptional back yard space! The home has seen extensive exterior renovations over the years as you can see, siding, shingles, some windows, fascia. Zoning is high density residential here, which provides the opportunity to change its current use if a developer or investor was looking to utilize the large lot differently. A great price under \$200,000 with great opportunity!

Exterior Features None

Lot Description Back Lane, Landscaped

Roof Asphalt Shingle

Construction Vinyl Siding

Foundation Poured Concrete

**Additional Information** 

Date Listed July 22nd, 2025

Days on Market 51