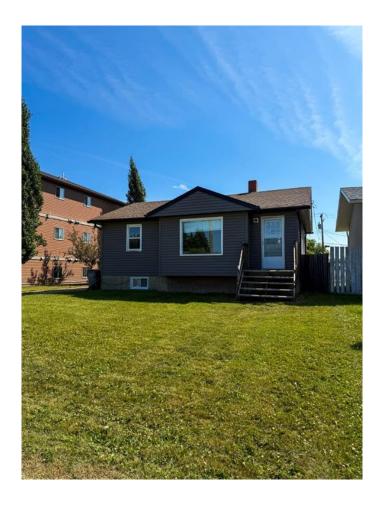

## \$189,900

2 Bedroom, 2.00 Bathroom, 746 sqft Residential on 0.17 Acres

NONE, Whitecourt, Alberta

Say hello to a great little investment on 47 street! This cute 2 bedroom bungalow is sitting on a 7500 sq ft lot, offering an exceptional back yard space! The home has seen extensive exterior renovations over the years as you can see, siding, shingles, some windows, fascia. Zoning is high density residential here, which provides the opportunity to change its current use if a developer or investor was looking to utilize the large lot differently. A great price under \$200,000 with great opportunity!

Exterior Features None

Lot Description Back Lane, Landscaped

Roof Asphalt Shingle

Construction Vinyl Siding

Foundation Poured Concrete

**Additional Information** 

Date Listed July 22nd, 2025

Days on Market 51