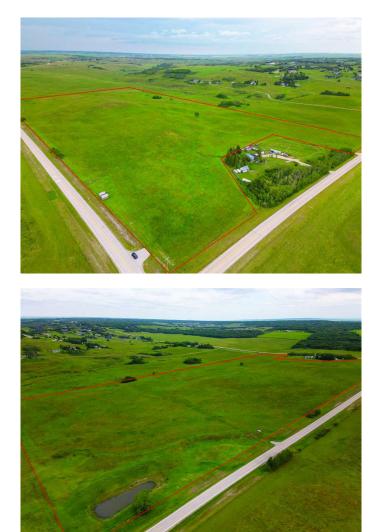

#### \$2,500,000

0 Bedroom, 0.00 Bathroom, Land on 74.70 Acres

NONE, Rural Rocky View County, Alberta

This is your rare chance to fast-track your next development in a highly sought-after location at Glendale Road & Township Road 262. Forget the initial hurdles; this offering presents seven potential distinct 10-acre parcels,. Each of the 7 parcel boasts captivating views and is equipped with individual drilled wells, setting the stage for immediate progress.

Concept plan is approved, providing a clear roadmap for the current vision. For those seeking even greater potential, the opportunity exists to apply for increased density, mirroring the successful development immediately to the east. Or, build your castle and retain the further lots for future generations.

Location is paramount, and this property delivers. Enjoy easy access to both Calgary and Cochrane, ensuring seamless connectivity on priority snow roads.

Beyond raw land; this parcel presents a turn-key development opportunity. A detailed Concept Plan PDF is available for review. Call today to explore the possibilities.