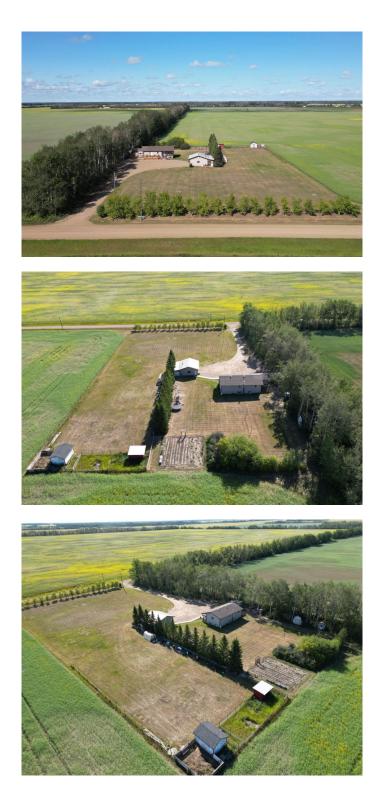

#### \$650,000

6 Bedroom, 2.00 Bathroom, 1,587 sqft Residential on 3.11 Acres

NONE, Rural Mackenzie County, Alberta

Welcome to this stunning private acreage, perfect for those dreaming of the country lifestyle! The spacious 6-bedroom, 2-bathroom home offers a family-friendly layout with a huge kitchen and dining area, featuring custom cabinetry, a massive island, corner pantry, and plenty of room for entertaining. Step outside to enjoy meals on the large front deck, accessed through patio doors just off the dining space. The main floor includes two bedrooms, full bath with jacuzzi tub, and convenient main floor laundry. Downstairs you'II find a cozy wood stove, four more bedrooms, full bath, and a great space for kids to play. There's also cold storage for all your garden preserves. Outside, the 26x28 heated double car garage is perfect for parking ion the winter, while the lean to down the back side adds another parking stall and a hobby area. The yard is thoughtfully laid out with tree rows, a productive garden plot, saskatoon bushes, multiple sheds, a chicken coop, pig pen, and more. Peace, privacy, and endless potentialâ€"come take a look today!

#### Exterior

| Exterior Features | Fire Pit, Garden, Lighting, Private Yard, Rain Gutters, Storage  |
|-------------------|------------------------------------------------------------------|
| Lot Description   | Back Yard, Front Yard, Fruit Trees/Shrub(s), Garden, Landscaped, |

|              | Lawn, Level, Many Trees, No Neighbours Behind, Rectangular Lot, Secluded |
|--------------|--------------------------------------------------------------------------|
| Roof         | Asphalt Shingle                                                          |
| Construction | Vinyl Siding, Wood Frame                                                 |
| Foundation   | Wood                                                                     |