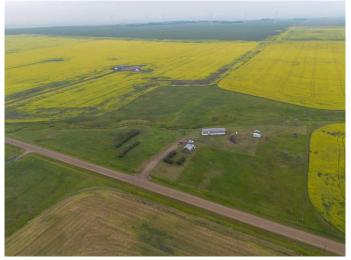

### \$399,900

3 Bedroom, 2.00 Bathroom, 1,052 sqft Residential on 6.55 Acres

NONE, Rural Kneehill County, Alberta

Privacy Under the Big Sky! Nestled on 6.55± acres just 15 minutes from Trochu, this peaceful acreage is fully perimeter-fenced and ready for your horses. The charming 3-bedroom, 2-bathroom home offers a cozy open-concept layout with a functional kitchen, breakfast bar, and seamless flow into the dining and living areas. The spacious primary suite features a 4-piece ensuite and walk-in closet. Two additional bedrooms, a second 4-piece bath, and a dedicated laundry/utility room provide practical family living. Set up in 2021, the property boasts a newer well, septic, and electrical systemâ€"just move in and enjoy the seclusion you've been searching for!

#### Interior

Interior Features Closet Organizers

Appliances Dishwasher, Refrigerator, Stove(s), Washer/Dryer, Window Coverings

Heating Forced Air

Cooling None Basement None