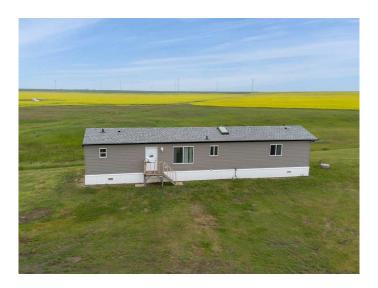

### \$399,900

3 Bedroom, 2.00 Bathroom, 1,052 sqft Residential on 6.55 Acres

NONE, Rural Kneehill County, Alberta

Privacy Under the Big Sky! Nestled on 6.55± acres just 15 minutes from Trochu, this peaceful acreage is fully perimeter-fenced and ready for your horses. The charming 3-bedroom, 2-bathroom home offers a cozy open-concept layout with a functional kitchen, breakfast bar, and seamless flow into the dining and living areas. The spacious primary suite features a 4-piece ensuite and walk-in closet. Two additional bedrooms, a second 4-piece bath, and a dedicated laundry/utility room provide practical family living. Set up in 2021, the property boasts a newer well, septic, and electrical systemâ€"just move in and enjoy the seclusion you've been searching for!

#### **Exterior**

Exterior Features None

Lot Description Creek/River/Stream/Pond, No Neighbours Behind, Pasture

Roof Asphalt Shingle

Construction Mixed Foundation Piling(s)