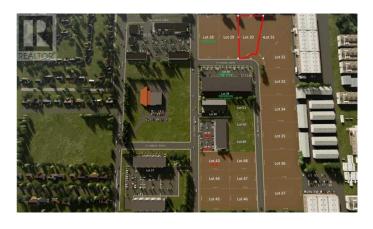

#### \$400,000

0 Bedroom, 0.00 Bathroom, Land on 1.07 Acres

Churchill Industrial Park, Lethbridge, Alberta

Fibre Optic High Speed Internet Broadcast Business Park offers a unique mixed use project with land sales built to suit opportunities in a highly visible location. Individual lots of various sizes are available, ranging from 0.5 - 1.00 acres which can be combined to form a bigger parcel. The land is in close proximity to mature commercial and residential neighborhoods, including 100+ new residential units in the Broadcast Business Park. Excellent access from 28th Street North