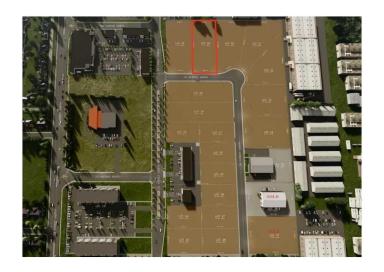

## \$425,000

0 Bedroom, 0.00 Bathroom, Land on 1.07 Acres

Churchill Industrial Park, Lethbridge, Alberta

Fibre Optic High Speed Internet Broadcast
Business Park offers a unique mixed use
project with land sales built to suit
opportunities in a highly visible location.
Individual lots of various sizes are available,
ranging from 0.5 - 1.00 acres which can be
combined to form a bigger parcel. The land is
in close proximity to mature commercial and
residential neighborhoods, including 100+ new
residential units in the Broadcast Business
Park. Excellent access from 28th Street North