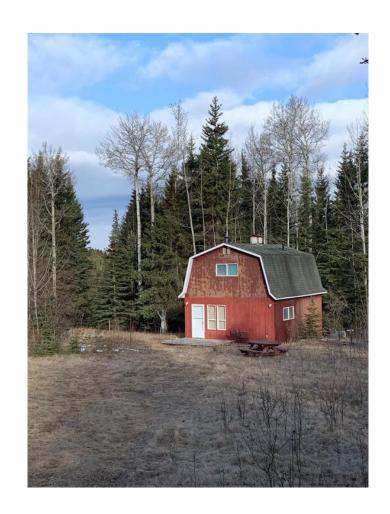

#### \$349,900

0 Bedroom, 0.00 Bathroom, Land on 70.29 Acres

NONE, Rural Yellowhead County, Alberta

70 acres !!!Shining Bank Lake area . This spectacular parcel is a great start for anyone looking for that recreational or residential property and be able to be close to the lake . This property has a great start with a cabin that could be made into a perfect little getaway home , there is power on property and a well . Gas is close by . The property is treed and has a creek . Endless possibilities to fill your dream of country living. Immediate possession can be had!