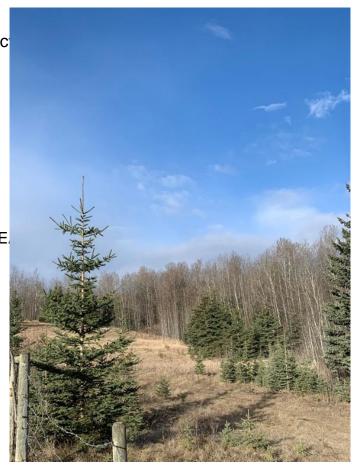

#### \$349,900

0 Bedroom, 0.00 Bathroom, Land on 70.29 Acres

NONE, Rural Yellowhead County, Alberta

70 acres !!!Shining Bank Lake area . This spectacular parcel is a great start for anyone looking for that recreational or residential property and be able to be close to the lake . This property has a great start with a cabin that could be made into a perfect little getaway home , there is power on property and a well . Gas is close by . The property is treed and has a creek . Endless possibilities to fill your dream of country living. Immediate possession can be had!