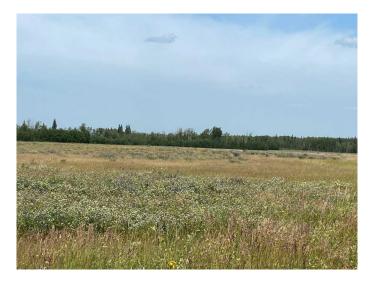

## \$291,900

0 Bedroom, 0.00 Bathroom, Land on 110.84 Acres

NONE, Rural Saddle Hills County, Alberta

This great acreage is close to Spirit River, and could be your dream property. Also great hay land, or pasture. In the past owners have had great grain crops. This is also a great hunting property with a seasonal creek on the west, property is fenced on the west. There is a little land on the west of the creek. There is also great hunting in this area of Saddle Hills, with deer, elk and moose all being taken in the past. WMU 359. Services are near by. with municipal water will be available This land is 1/2 mile off pavement.. Drive by and start to dream. Do not go on the land without permission.