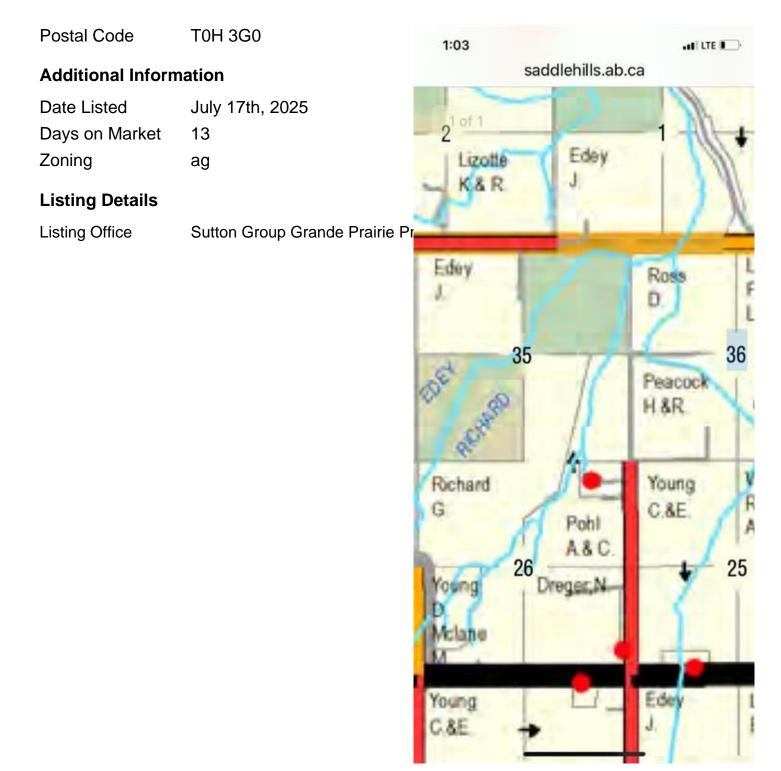

## \$291,900 - Ne 26 78 7 W6, Rural Saddle Hills County

MLS® #A2240896

## **Community Information**

| Ne 26 78 7 W6             |
|---------------------------|
| NONE                      |
| Rural Saddle Hills County |
| Saddle Hills County       |
| Alberta                   |
|                           |