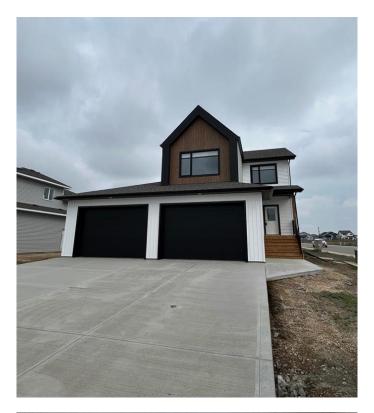

# \$719,900

3 Bedroom, 3.00 Bathroom, 2,007 sqft Residential on 0.18 Acres

Whispering Ridge, Rural Grande Prairie No. 1, County of, Alberta

\*High Mark Homes Job 356\* This exquisite 2-storey residence, The Nevaeh II, offers 2007 square feet of thoughtfully designed living space and room for future RV parking beside the garage on its corner lot. The heart of the home features stunning timber beams in the living room with an open-concept layout to seamlessly connect the living, dining, and kitchen areas. Enjoy cooking in the well-appointed kitchen with a walk in pantry and quartz counters, and no shortage of cabinet storage. The upper level boasts a luxurious primary bedroom, providing a serene escape with plenty of natural light and ample closet space with laundry connected. Two generously sized bedrooms as well as a flex room on the upper level offer plenty of space for family members or quests, along with a full bath easily accessible for convenience (total of 4 bedrooms on the second floor). An optional deck can be added to enhance your outdoor living space, perfect for entertaining or simply enjoying a quiet morning coffee. The attached triple garage (36' x 25' x 32') provides plenty of room for vehicles, recreational equipment, and additional storage. This home is situated in a desirable neighborhood (with county taxes and backing onto a green space), close to schools, parks, shopping, and all the amenities you need. Now includes appliances, deck, and blinds!