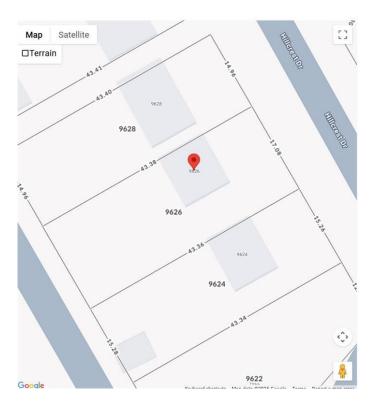

# \$100,000 - 9626 Hillcrest Drive, Grande Prairie

MLS® #A2240624

### **Community Information**

Address 9626 Hillcrest Drive

Subdivision Hillside.

City Grande Prairie
County Grande Prairie

Province Alberta
Postal Code T8V 1A8