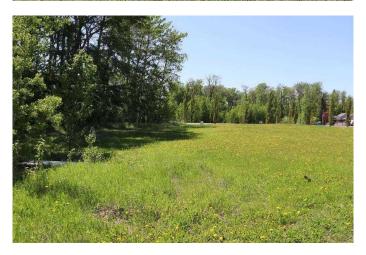

#### \$149,900

0 Bedroom, 0.00 Bathroom, Land on 0.76 Acres

Wilson's Beach Estates, Rural Lacombe County, Alberta

Welcome to Wilson's Beach Estatesâ€"the perfect place at Gull Lake, Alberta for your year-round home or weekend retreat! This spacious .76-acre estate lot comes fully serviced with electricity, natural gas, and a centralized water and sewer system. Unlike most rural properties, Wilson's Beach Estates offers modern convenienceâ€"each lot is tied into a shared community water and wastewater system, providing the ease of city-style services while enjoying the calm and beauty of lake life.

Located just a 5-minute walk from the shores of Gull Lake on the southeast side, this partially treed lot offers both privacy and room to build your vision. Anderson Park is nearby, offering a family-friendly space to gather and play. Enjoy everything lake life has to offerâ€"boating, swimming, kayaking, paddleboarding, fishing, snowmobiling, ice fishing, and moreâ€"right outside your door.