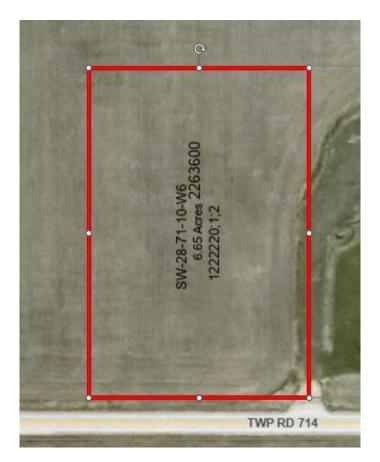

# \$120,000 - Sw-28-71-10-w6, 6.65 Acre Parcel - Lot 2 Off, Rural Grande Prairie No. 1, County of

MLS® #A2240488

#### \$120,000

0 Bedroom, 0.00 Bathroom, Land on 6.65 Acres

NONE, Rural Grande Prairie No. 1, County of, Alberta

New Listing – 6.65 Acres Just Minutes from Beaverlodge!

Discover the perfect blend of country living and convenience with this 6.65-acre parcel of County Residential (CR3) land, now available just off Highway 722. Located only minutes from Beaverlodge, this property offers pavement right to the driveway for year-round easy access. A paved approach is already in place, making it ready for your future plans.

#### **Essential Information**

| MLS® #    | A2240488         |
|-----------|------------------|
| Price     | \$120,000        |
| Bathrooms | 0.00             |
| Acres     | 6.65             |
| Туре      | Land             |
| Sub-Type  | Residential Land |
| Status    | Active           |

#### **Community Information**

| Address     | Sw-28-71-10-w6, 6.65 Acre F   |
|-------------|-------------------------------|
| Subdivision | NONE                          |
| City        | Rural Grande Prairie No. 1, C |
| County      | Grande Prairie No. 1, County  |
| Province    | Alberta                       |
| Postal Code | ТОНОСО                        |