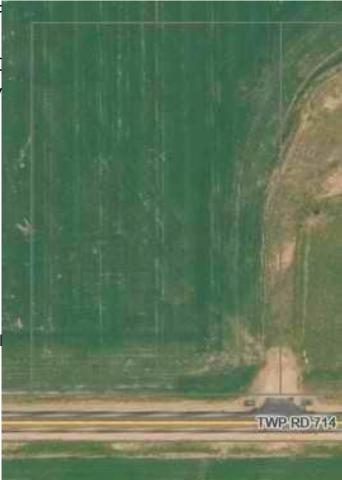

#### \$120,000

0 Bedroom, 0.00 Bathroom, Land on 6.65 Acres

NONE, Rural Grande Prairie No. 1, County of, Alberta

New Listing – 6.65 Acres Just Minutes from Beaverlodge!

Discover the perfect blend of country living and convenience with this 6.65-acre parcel of County Residential (CR3) land, now available just off Highway 722. Located only minutes from Beaverlodge, this property offers pavement right to the driveway for year-round easy access. A paved approach is already in place, making it ready for your future plans.

Enjoy the tranquility and privacy of rural life while staying close to all the amenities the town has to offer. Whether you're looking to build your dream home or invest in land with potential, this is a rare opportunity you wonâ $\in^{TM}$ t want to miss!