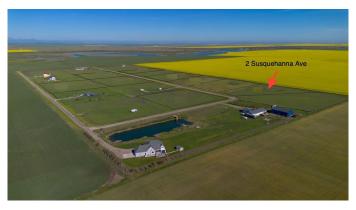

## \$89,000

0 Bedroom, 0.00 Bathroom, Land on 3.81 Acres

NONE, Rural Cardston County, Alberta

Private, Peaceful, and Packed with Potential! Tucked slightly away from the main subdivision entrance, this lot offers nearly 3 acres of private, flat land ready for your custom build. This deep lot offers more seclusion than most â€" perfect for a quiet home base, or a tucked-away Airbnb offering guests a taste of country calm. Utilities are nearby, and water access is flexible depending on your needs. From the lot, you'II enjoy breathtaking views of the mountain landscape, star-filled skies at night, and the simple joy of living close to nature. Cardston is just minutes away, and both St. Mary's Reservoir and Waterton National Park are within an easy drive â€" making this an ideal spot for anyone seeking the perfect balance of solitude and convenience. Call your favourite REALTOR® and come and see!

## **Community Information**

Address 2 Susquehanna Avenue

Subdivision NONE

City Rural Cardston County

County Cardston County

Province Alberta

Postal Code T0K 0K0