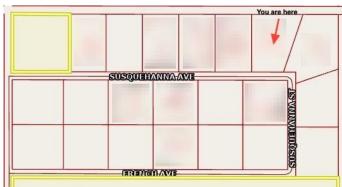

## \$89,000

0 Bedroom, 0.00 Bathroom, Land on 3.81 Acres

NONE, Rural Cardston County, Alberta

Private, Peaceful, and Packed with Potential! Tucked slightly away from the main subdivision entrance, this lot offers nearly 3 acres of private, flat land ready for your custom build. This deep lot offers more seclusion than most â€" perfect for a quiet home base, or a tucked-away Airbnb offering guests a taste of country calm. Utilities are nearby, and water access is flexible depending on your needs. From the lot, you'II enjoy breathtaking views of the mountain landscape, star-filled skies at night, and the simple joy of living close to nature. Cardston is just minutes away, and both St. Mary's Reservoir and Waterton National Park are within an easy drive â€" making this an ideal spot for anyone seeking the perfect balance of solitude and convenience. Call your favourite REALTOR® and come and see!

## **Community Information**

Address 2 Susquehanna Avenue

Subdivision NONE

City Rural Cardston County

County Cardston County

Province Alberta

Postal Code T0K 0K0