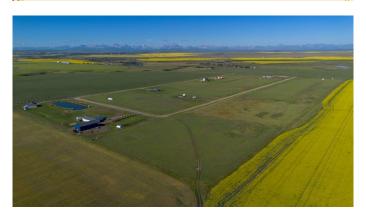

## \$89,000

0 Bedroom, 0.00 Bathroom, Land on 3.81 Acres

NONE, Rural Cardston County, Alberta

Private, Peaceful, and Packed with Potential! Tucked slightly away from the main subdivision entrance, this lot offers nearly 3 acres of private, flat land ready for your custom build. This deep lot offers more seclusion than most â€" perfect for a quiet home base, or a tucked-away Airbnb offering guests a taste of country calm. Utilities are nearby, and water access is flexible depending on your needs. From the lot, you'II enjoy breathtaking views of the mountain landscape, star-filled skies at night, and the simple joy of living close to nature. Cardston is just minutes away, and both St. Mary's Reservoir and Waterton National Park are within an easy drive â€" making this an ideal spot for anyone seeking the perfect balance of solitude and convenience. Call your favourite REALTOR® and come and see!