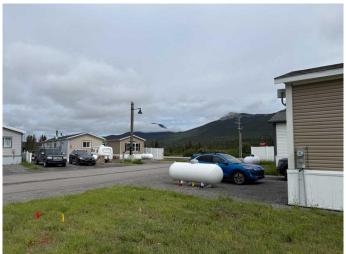

### \$61,710

0 Bedroom, 0.00 Bathroom, Land on 0.10 Acres

NONE, Nordegg, Alberta

If you are looking to move to a Mountain Village, then Nordegg should be your destination point. Nestled in the heart of the West country, this new Manufactured Home subdivision will allow you to purchase the lot, chose your home and sit and relax and enjoy the views of Mount Baldy and Coliseum Mountain. The subdivision has connection to Multi- Use trails that are interconnected within the Hamlet and surrounding countryside. Services to each lot include power, municipal water and sewer. There is plenty to do as hiking, fishing, kayaking, OHV permitted use areas are here to be enjoyed. This is where Adventure Begins!

### **Community Information**

Address 605 Limestone Way

Subdivision NONE

City Nordegg

County Clearwater County

Province Alberta
Postal Code T0M 2H0