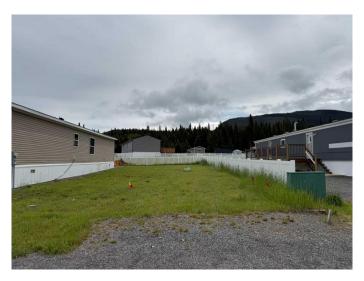

### \$61,710

0 Bedroom, 0.00 Bathroom, Land on 0.10 Acres

NONE, Nordegg, Alberta

If you are looking to move to a Mountain Village, then Nordegg should be your destination point. Nestled in the heart of the West country, this new Manufactured Home subdivision will allow you to purchase the lot, chose your home and sit and relax and enjoy the views of Mount Baldy and Coliseum Mountain. The subdivision has connection to Multi- Use trails that are interconnected within the Hamlet and surrounding countryside. Services to each lot include power, municipal water and sewer. There is plenty to do as hiking, fishing, kayaking, OHV permitted use areas are here to be enjoyed. This is where Adventure Begins!

### **Essential Information**

MLS® # A2240403

Price \$61,710

Bathrooms 0.00 Acres 0.10 Type Land

Sub-Type Residential Land

Status Active

### **Community Information**

Address 605 Limestone Way

Subdivision NONE

City Nordegg

County Clearwater County

Province Alberta
Postal Code T0M 2H0