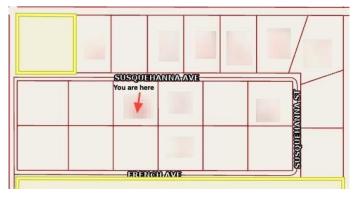

#### \$79,000

0 Bedroom, 0.00 Bathroom, Land on 3.19 Acres

NONE, Rural Cardston County, Alberta

Build Your Life, Enjoy the Land. This 3.2-acre lot offers both privacy and open space, set in a tranguil countryside subdivision just a short drive from Cardston. With its generous dimensions and flat topography, it's well suited for a large home, garage, garden, or even a small-scale farm stay or vacation rental. The surrounding landscape offers breathtaking mountain views, clean air, and a sense of calm that's hard to find anywhere else. With gas and electricity ready to be brought in, and water access available by hauling or well, the essentials are in place. Take advantage of nearby recreation at St. Mary's Reservoir, or head to Waterton National Park for world-class hiking, scenery, and wildlife â€" all less than half an hour away. Call your favourite REALTOR® and don't delay! You won't regret coming to see this gorgeous land!

## **Community Information**

| Address     | 13 Susquehanna Avenue |
|-------------|-----------------------|
| Subdivision | NONE                  |
| City        | Rural Cardston County |
| County      | Cardston County       |
| Province    | Alberta               |
| Postal Code | T0K 0K0               |