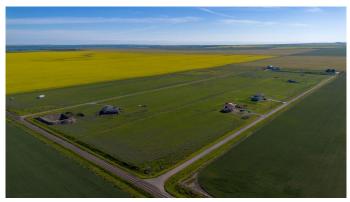

#### \$79,000

0 Bedroom, 0.00 Bathroom, Land on 3.19 Acres

NONE, Rural Cardston County, Alberta

Build Your Life, Enjoy the Land. This 3.2-acre lot offers both privacy and open space, set in a tranguil countryside subdivision just a short drive from Cardston. With its generous dimensions and flat topography, it's well suited for a large home, garage, garden, or even a small-scale farm stay or vacation rental. The surrounding landscape offers breathtaking mountain views, clean air, and a sense of calm that's hard to find anywhere else. With gas and electricity ready to be brought in, and water access available by hauling or well, the essentials are in place. Take advantage of nearby recreation at St. Mary's Reservoir, or head to Waterton National Park for world-class hiking, scenery, and wildlife â€" all less than half an hour away. Call your favourite REALTOR® and don't delay! You won't regret coming to see this gorgeous land!