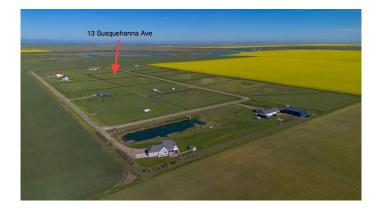

#### \$79,000

0 Bedroom, 0.00 Bathroom, Land on 3.19 Acres

NONE, Rural Cardston County, Alberta

Build Your Life, Enjoy the Land. This 3.2-acre lot offers both privacy and open space, set in a tranguil countryside subdivision just a short drive from Cardston. With its generous dimensions and flat topography, it's well suited for a large home, garage, garden, or even a small-scale farm stay or vacation rental. The surrounding landscape offers breathtaking mountain views, clean air, and a sense of calm that's hard to find anywhere else. With gas and electricity ready to be brought in, and water access available by hauling or well, the essentials are in place. Take advantage of nearby recreation at St. Mary's Reservoir, or head to Waterton National Park for world-class hiking, scenery, and wildlife â€" all less than half an hour away. Call your favourite REALTOR® and don't delay! You won't regret coming to see this gorgeous land!

## **Community Information**

| Address     | 13 Susquehanna Avenue |
|-------------|-----------------------|
| Subdivision | NONE                  |
| City        | Rural Cardston County |
| County      | Cardston County       |
| Province    | Alberta               |
| Postal Code | T0K 0K0               |