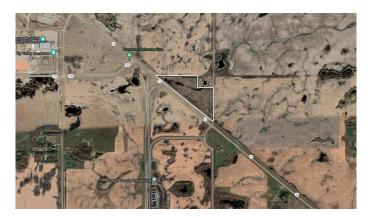

# \$419,000 - Range Road 200 Highway 13, Rural Camrose County

MLS® #A2240343

### \$419,000

0 Bedroom, 0.00 Bathroom, Land on 25.15 Acres

NONE, Rural Camrose County, Alberta

Discover a prime parcel of land on the outskirts of Camroseâ€"just over 25 acres of versatile space! This exceptional property has been approved for rezoning, unlocking a multitude of possibilities for development. Whether you're envisioning a bustling commercial hub, an industrial complex, or an acreage subdivision, this location offers the flexibility to bring your plans to life. Its proximity to the city ensures convenient access to amenities, while still maintaining the peaceful charm of a rural setting. This is a fantastic opportunity for investors and developers looking to have a growing area with limitless potential for alternate uses. Don't miss your chance to secure this piece of land!

# **Community Information**

Address Range Road 200 Highway 13

Subdivision NONE

City Rural Camrose County

County Camrose County

Province Alberta
Postal Code T4V 3P0