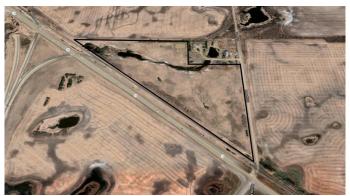

# \$419,000 - Range Road 200 Highway 13, Rural Camrose County

MLS® #A2240343

### \$419,000

0 Bedroom, 0.00 Bathroom, Land on 25.15 Acres

NONE, Rural Camrose County, Alberta

Discover a prime parcel of land on the outskirts of Camroseâ€"just over 25 acres of versatile space! This exceptional property has been approved for rezoning, unlocking a multitude of possibilities for development. Whether you're envisioning a bustling commercial hub, an industrial complex, or an acreage subdivision, this location offers the flexibility to bring your plans to life. Its proximity to the city ensures convenient access to amenities, while still maintaining the peaceful charm of a rural setting. This is a fantastic opportunity for investors and developers looking to have a growing area with limitless potential for alternate uses. Don't miss your chance to secure this piece of land!

# **Community Information**

Address Range Road 200 Highway 13

Subdivision NONE

City Rural Camrose County

County Camrose County

Province Alberta
Postal Code T4V 3P0