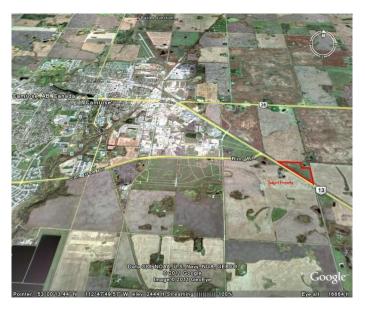

# \$419,000 - Range Road 200 Highway 13, Rural Camrose County

MLS® #A2240343

### \$419,000

0 Bedroom, 0.00 Bathroom, Land on 25.15 Acres

NONE, Rural Camrose County, Alberta

Discover a prime parcel of land on the outskirts of Camroseâ€"just over 25 acres of versatile space! This exceptional property has been approved for rezoning, unlocking a multitude of possibilities for development. Whether you're envisioning a bustling commercial hub, an industrial complex, or an acreage subdivision, this location offers the flexibility to bring your plans to life. Its proximity to the city ensures convenient access to amenities, while still maintaining the peaceful charm of a rural setting. This is a fantastic opportunity for investors and developers looking to have a growing area with limitless potential for alternate uses. Don't miss your chance to secure this piece of land!

# **Community Information**

Address Range Road 200 Highway 13

Subdivision NONE

City Rural Camrose County

County Camrose County

Province Alberta
Postal Code T4V 3P0