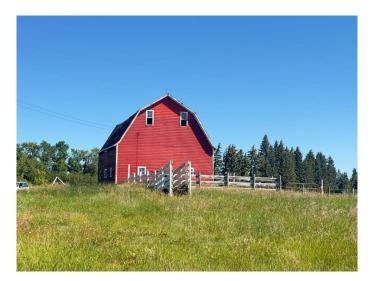

## \$159,900

0 Bedroom, 0.00 Bathroom, Land on 14.25 Acres

McLaughlin, McLaughlin, Alberta

Here's your chance to build your dream home on an acreage that is ready with power, water (bored well) and sewer already in place. This 14.25 acre parcel is located South of Lloydminster close to the community of McLaughlin AB. There is an existing Barn, 30x70 metal shop and large storage shed on the property. Want some peace and tranquility, this is the place