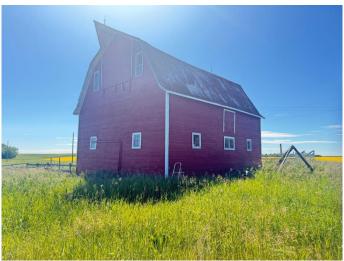

## \$159,900

0 Bedroom, 0.00 Bathroom, Land on 14.25 Acres

McLaughlin, McLaughlin, Alberta

Here's your chance to build your dream home on an acreage that is ready with power, water (bored well) and sewer already in place. This 14.25 acre parcel is located South of Lloydminster close to the community of McLaughlin AB. There is an existing Barn, 30x70 metal shop and large storage shed on the property. Want some peace and tranquility, this is the place