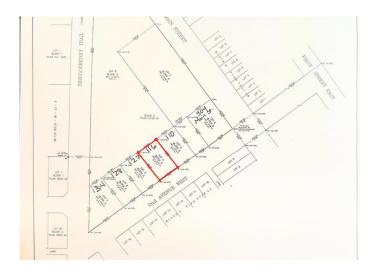

# \$45,000 - 116 2 Avenue W, Rockyford

MLS® #A2240285

Big opportunity. Bigger heart. Welcome to Rockyford.

Let's walk the land together. TOTAL OF 5

LOTS AVAILABLE