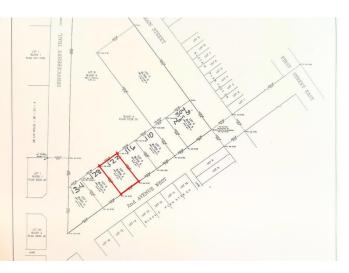

# \$45,000 - 122 2 Avenue W, Rockyford

MLS® #A2240281

Big opportunity. Bigger heart. Welcome to Rockyford.

Let's walk the land together. TOTAL OF 5 LOTS AVAILABLE