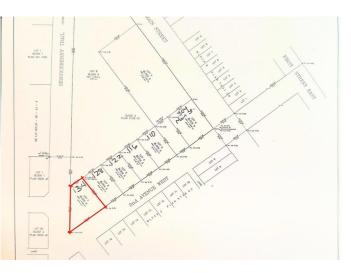

## **Community Information**

| Address     | 134 2 Avenue W   |
|-------------|------------------|
| Subdivision | NONE             |
| City        | Rockyford        |
| County      | Wheatland County |
| Province    | Alberta          |
| Postal Code | T0J 2R0          |

## Exterior

Lot Description Backs on to Park/Green Space, Cleared