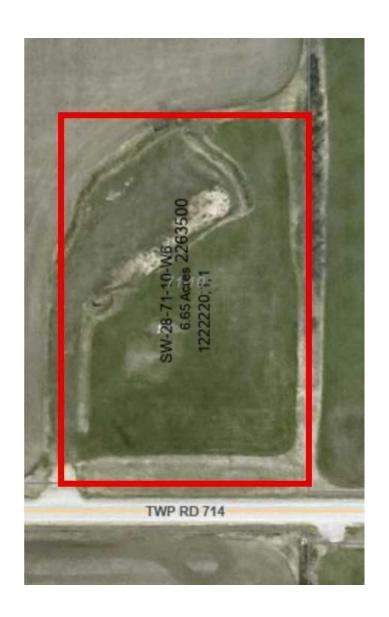

# \$120,000 - Sw-28-71-10-6, 6.65 Acre Parcel - Lot 1 Off, Rural Grande Prairie No. 1, County of

MLS® #A2240219

## \$120,000

0 Bedroom, 0.00 Bathroom, Land on 6.65 Acres

NONE, Rural Grande Prairie No. 1, County of, Alberta

New Listing – 6.65 Acres Just Minutes from Beaverlodge!

Discover the perfect blend of country living and convenience with this 6.65-acre parcel of County Residential (CR3) land, now available just off Highway 722. Located only minutes from Beaverlodge, this property offers pavement right to the driveway for year-round easy access. A paved approach is already in place, making it ready for your future plans.

### **Essential Information**

MLS® # A2240219 Price \$120,000

Bathrooms 0.00 Acres 6.65 Type Land

Sub-Type Residential Land

Status Active

## **Community Information**

Address Sw-28-71-10-6, 6.65 Acre Pa

Subdivision NONE

City Rural Grande Prairie No. 1, C

County Grande Prairie No. 1, County

Province Alberta
Postal Code T0H0C0