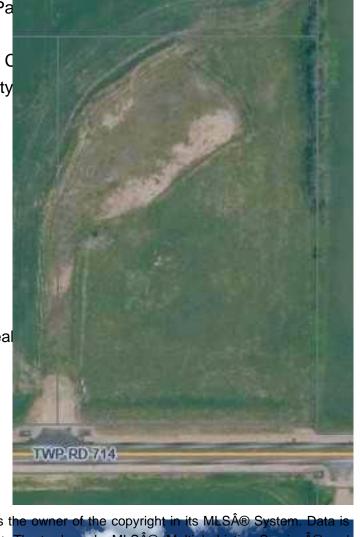

## \$120,000

0 Bedroom, 0.00 Bathroom, Land on 6.65 Acres

NONE, Rural Grande Prairie No. 1, County of, Alberta

New Listing – 6.65 Acres Just Minutes from Beaverlodge!

Discover the perfect blend of country living and convenience with this 6.65-acre parcel of County Residential (CR3) land, now available just off Highway 722. Located only minutes from Beaverlodge, this property offers pavement right to the driveway for year-round easy access. A paved approach is already in place, making it ready for your future plans.

Enjoy the tranquility and privacy of rural life while staying close to all the amenities the town has to offer. Whether you're looking to build your dream home or invest in land with potential, this is a rare opportunity you won't want to miss!