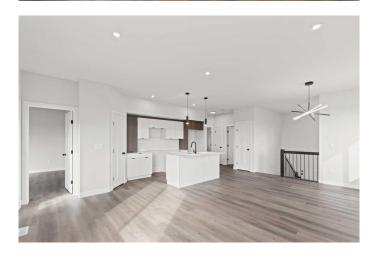

### \$614,900

5 Bedroom, 3.00 Bathroom, 1,203 sqft Residential on 0.12 Acres

Northridge., Grande Prairie, Alberta

SAMPLE PHOTOS. COMPLETE MAY 31/2025. INTRODUCING THE INVESTOR **CROSSTOWN WITH GARAGES! REVENUE** ALERT!! LEGAL UP/DOWN SUITED UNIT WITH AWESOME LOCATION IN NORTHRIDGE! THIS HARKER HOMES INVESTOR - JOB# 276, is a Legal suite that combines Harker's Famous Finishing, attention to detail and exceptional quality in a detached home that creates excellent return on investment. The upper Unit is 1203 Sqft and features 3 bedrooms and 2 full baths. The Lower unit is 1257 sqft and has 2 bedrooms and 1 full bath. Each unit comes with 6 appliances, so all you need to do is move in and start collecting rent. The upper unit comes with a deck.

### Interior

Interior Features Pantry
Appliances None

Heating Forced Air, Natural Gas

Cooling None
Has Basement Yes

Basement Full, Suite