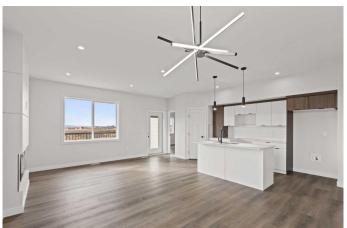

### \$614,900

5 Bedroom, 3.00 Bathroom, 1,203 sqft Residential on 0.12 Acres

Northridge., Grande Prairie, Alberta

SAMPLE PHOTOS. COMPLETE MAY 31/2025. INTRODUCING THE INVESTOR **CROSSTOWN WITH GARAGES! REVENUE** ALERT!! LEGAL UP/DOWN SUITED UNIT WITH AWESOME LOCATION IN NORTHRIDGE! THIS HARKER HOMES INVESTOR - JOB# 276, is a Legal suite that combines Harker's Famous Finishing, attention to detail and exceptional quality in a detached home that creates excellent return on investment. The upper Unit is 1203 Sqft and features 3 bedrooms and 2 full baths. The Lower unit is 1257 sqft and has 2 bedrooms and 1 full bath. Each unit comes with 6 appliances, so all you need to do is move in and start collecting rent. The upper unit comes with a deck.

### Interior

Interior Features Pantry
Appliances None

Heating Forced Air, Natural Gas

Cooling None
Has Basement Yes

Basement Full, Suite