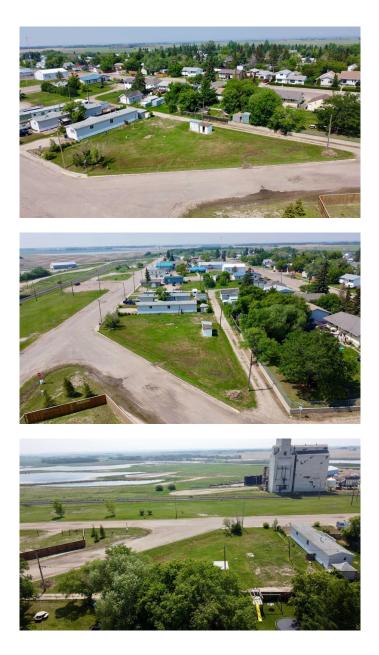

#### \$39,900

0 Bedroom, 0.00 Bathroom, Land on 0.52 Acres

NONE, Marshall, Saskatchewan

Welcome to 20 Railway Avenue, Marshall, SK. This spacious property offers a prime location in Marshall, just minutes from Lloydminster. Situated on a large double lot, this property spans 0.32 acres, providing ample space to build a comfortable home for your family. The corner lot ensures great access and visibility, while its proximity to the main street makes it convenient for connecting to the community.

According to the zoning bylaw, permitted uses include one (1) single-detached dwelling, including an RTM. Semi-detached, duplex, fourplex, or townhouse options may also be possible if space allows. This gives you flexibility whether you're looking to create a peaceful sanctuary, develop income potential, or enjoy an affordable lifestyle with room for recreational vehicles and other toys.