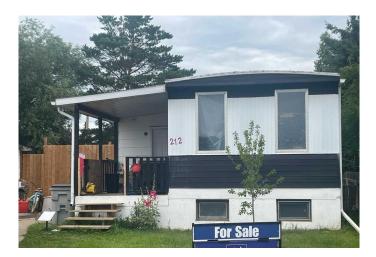

## \$125,000

2 Bedroom, 1.00 Bathroom, 980 sqft Residential on 0.19 Acres

NONE, Wainwright, Alberta

Opportunity knocks! This 1973 mobile on a unfinished basement sits on a large fenced lot that is backing onto a park. Bring your tools & ideas, this one needs renovations but offers great potential. Includes a detached double garage for extra storage or workspace.