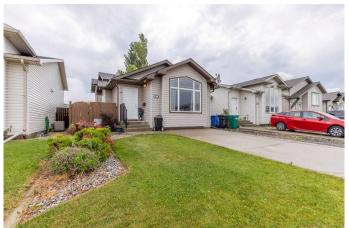

## \$385,000

3 Bedroom, 2.00 Bathroom, 887 sqft Residential on 0.08 Acres

West Highlands, Lethbridge, Alberta

A practical 4 level split in the heart of West Highlands - a quiet community with great access to parks, walking paths, amenities and arterial roads! This 3 bedroom, 2 bathroom home is a bright, smart layout with a welcoming main floor with vaulted ceilings and big windows! An open concept entertaining area that can host your family get togethers comfortably. There are 2 bedrooms upstairs that share a 4 piece bathroom, a lower level that is a large family room and a finished basement that completes the home with a third bedroom, 3 piece bathroom, laundry and storage! The backyard includes a variety of lawn and gravel pad, has alley access and garden beds!

#### **Exterior**

Exterior Features Garden, Storage

Lot Description Back Lane, Back Yard, City Lot, Landscaped

Roof Asphalt Shingle Construction Vinyl Siding

Foundation Poured Concrete