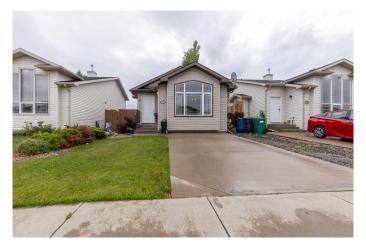

## \$385,000

3 Bedroom, 2.00 Bathroom, 887 sqft Residential on 0.08 Acres

West Highlands, Lethbridge, Alberta

A practical 4 level split in the heart of West Highlands - a quiet community with great access to parks, walking paths, amenities and arterial roads! This 3 bedroom, 2 bathroom home is a bright, smart layout with a welcoming main floor with vaulted ceilings and big windows! An open concept entertaining area that can host your family get togethers comfortably. There are 2 bedrooms upstairs that share a 4 piece bathroom, a lower level that is a large family room and a finished basement that completes the home with a third bedroom, 3 piece bathroom, laundry and storage! The backyard includes a variety of lawn and gravel pad, has alley access and garden beds!

#### **Exterior**

Exterior Features Garden, Storage

Lot Description Back Lane, Back Yard, City Lot, Landscaped

Roof Asphalt Shingle Construction Vinyl Siding

Foundation Poured Concrete