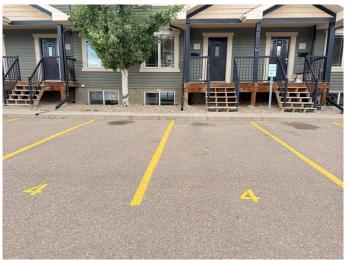

## \$194,500

3 Bedroom, 2.00 Bathroom, 1,138 sqft Residential on 0.00 Acres

Wallacefield, Lloydminster, Saskatchewan

Introducing your dream condo at Wallace Point! This modern 3-bed, 2-bath townhouse on Lloydminster southeast side boasts hardwood floors, stylish tile, and quartz countertops. The spacious main floor includes a large living room, a contemporary kitchen, and a convenient 2-piece bath. Upstairs, discover three cozy bedrooms and a full bath. The basement, currently unfinished with a laundry area, offers potential for your personal touch. All freshly painted interior walls and trim and immediate occupancy, this well-maintained gem is truly move-in ready. Includes two titled parking spots right at the door. Don't miss the chance to make it yours!

### **Amenities**

Amenities None

Parking Spaces 2

Parking Off Street, Stall, Titled, Asphalt