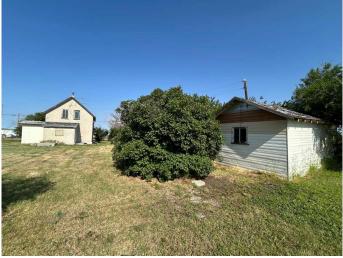

#### \$49,900

1 Bedroom, 1.00 Bathroom, 800 sqft Residential on 0.28 Acres

NONE, Walsh, Alberta

Are you looking for a big lot to build your dream home, come check out Walsh This property is being SOLD "AS IS WHERE IS" Would make a great building lot for new home. If your a handy Man House could possibly be rebuilt house has hard wood floor in main area, structure seems to be pretty solid but no guarantee as its being sold as is.

## Exterior

Basement

| Exterior Features | Private Yard          |
|-------------------|-----------------------|
| Lot Description   | Back Yard, Corner Lot |
| Roof              | Asphalt Shingle       |
| Construction      | Wood Frame            |
| Foundation        | None                  |