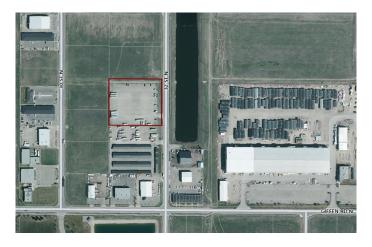

# \$1,250,000 - 3790 32 Street N, Lethbridge

MLS® #A2239626

#### \$1,250,000

0 Bedroom, 0.00 Bathroom, Land on 3.52 Acres

Sherring Industrial Park, Lethbridge, Alberta

Located in the Sherring Industrial Park, the site offers great access and exposure from 32nd Avenue North and is nearby the high-trafficked Giffen Road North. Neighbouring businesses include Triple M Housing, Cruise Movers, Instream, Electrical Solutions, Inc, RBG Construction Ltd., and Builder's Channel Inc. The parcel has only one neighbor to the south of the site, Sentinel Storage. This square site offers flexible development options for a wide range of uses. Zoned General Industrial (I-G) there are a number of permitted and discretionary uses to accommodate a wide range of potential users including but not limited to; storage, automotive shops, building trades, equipment sales, farm supplies, general manufacturing, and warehousing. All City of Lethbridge utilities are available to the site, as well as fiber optic internet which was recently installed throughout the park. Site work has been completed included catch basins, stripped and graveled, and fully fenced and gated.