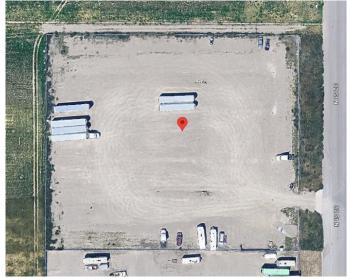

#### \$1,250,000

0 Bedroom, 0.00 Bathroom, Land on 3.52 Acres

Sherring Industrial Park, Lethbridge, Alberta

Located in the Sherring Industrial Park, the site offers great access and exposure from 32nd Avenue North and is nearby the high-trafficked Giffen Road North. Neighbouring businesses include Triple M Housing, Cruise Movers, Instream, Electrical Solutions, Inc, RBG Construction Ltd., and Builder's Channel Inc. The parcel has only one neighbor to the south of the site, Sentinel Storage. This square site offers flexible development options for a wide range of uses. Zoned General Industrial (I-G) there are a number of permitted and discretionary uses to accommodate a wide range of potential users including but not limited to; storage, automotive shops, building trades, equipment sales, farm supplies, general manufacturing, and warehousing. All City of Lethbridge utilities are available to the site, as well as fiber optic internet which was recently installed throughout the park. Site work has been completed included catch basins, stripped and graveled, and fully fenced and gated.