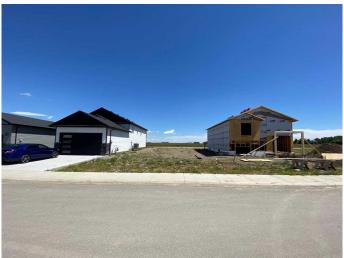

## \$99,900

0 Bedroom, 0.00 Bathroom, Land on 0.10 Acres

NONE, Coaldale, Alberta

Nice, quiet lot across from adult living. End of a crescent with little traffic. Proposed grocery store within walking distance. Lot faces East giving shelter to the backyard. Almost 4300 sq ft gives you many options to build your dream home!