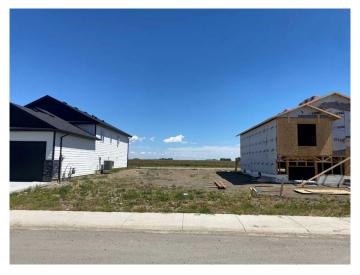

## \$99,900

0 Bedroom, 0.00 Bathroom, Land on 0.10 Acres

NONE, Coaldale, Alberta

Nice, quiet lot across from adult living. End of a crescent with little traffic. Proposed grocery store within walking distance. Lot faces East giving shelter to the backyard. Almost 4300 sq ft gives you many options to build your dream home!