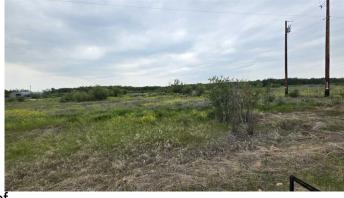

### \$169,200

0 Bedroom, 0.00 Bathroom, Land on 3.76 Acres

NONE, Rural Peace No. 135, M.D. of, Alberta

3.76 acres of prime industrial land that has power already supplied to the lot. This is a great opportunity if you are looking for that optimal location for your new building. Another plus of this area is the potential for the subdivision to grow as there are 20+ lots here with a rail way right of way already on title. The future development of this area is unknown but it already has the subdivision registered on title, lots sold and some already begun to be utilized. This is a potential hot spot if the activity in the area picks up as many think it will. As well the parcel next to this one is for sale as well with 2.42 acres of land, partially fenced and power already there as well.