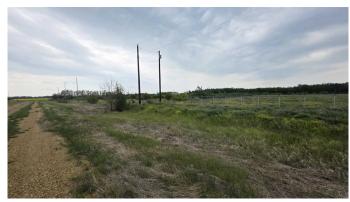

### \$169,200

0 Bedroom, 0.00 Bathroom, Land on 3.76 Acres

NONE, Rural Peace No. 135, M.D. of, Alberta

3.76 acres of prime industrial land that has power already supplied to the lot. This is a great opportunity if you are looking for that optimal location for your new building. Another plus of this area is the potential for the subdivision to grow as there are 20+ lots here with a rail way right of way already on title. The future development of this area is unknown but it already has the subdivision registered on title, lots sold and some already begun to be utilized. This is a potential hot spot if the activity in the area picks up as many think it will. As well the parcel next to this one is for sale as well with 2.42 acres of land, partially fenced and power already there as well.