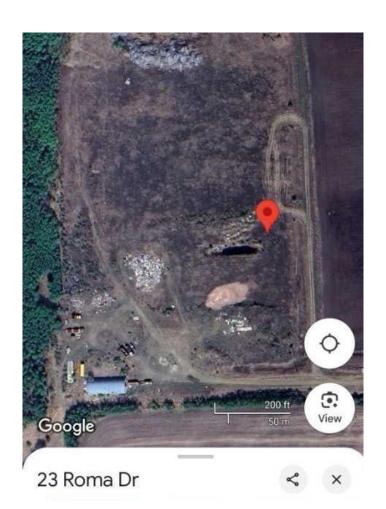

# \$169,200 - 23 Roma Drive, Rural Peace No. 135, M.D. of

MLS® #A2239463

### \$169,200

0 Bedroom, 0.00 Bathroom, Land on 3.76 Acres

NONE, Rural Peace No. 135, M.D. of, Alberta

3.76 acres of prime industrial land that has power already supplied to the lot. This is a great opportunity if you are looking for that optimal location for your new building. Another plus of this area is the potential for the subdivision to grow as there are 20+ lots here with a rail way right of way already on title. The future development of this area is unknown but it already has the subdivision registered on title, lots sold and some already begun to be utilized. This is a potential hot spot if the activity in the area picks up as many think it will. As well the parcel next to this one is for sale as well with 2.42 acres of land, partially fenced and power already there as well.

## **Community Information**

Address 23 Roma Drive

Subdivision NONE

City Rural Peace No. 135, M.D. of

County Peace No. 135, M.D. of

Province Alberta
Postal Code T8S1S5