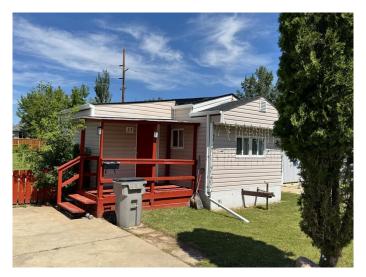

### \$49,900

3 Bedroom, 1.00 Bathroom, 784 sqft Mobile on 0.00 Acres

SE Southridge, Medicine Hat, Alberta

Clean and affordable property with plenty of yard space!! Plenty of upgrades have been completed. Immediate possession is available

#### **Essential Information**

MLS® # A2239442 Price \$49,900

Bedrooms 3
Bathrooms 1.00

Full Baths 1

Square Footage 784

Acres 0.00

Year Built 1972

Type Mobile