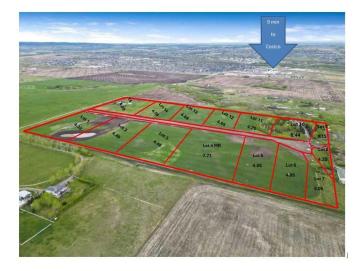

## \$645,000

0 Bedroom, 0.00 Bathroom, Land on 4.40 Acres

NONE, Rural Foothills County, Alberta

Welcome to Stagecoach Ridge Estatesâ€ New 13 LOT Subdivision ONE mile south of Okotoks each containing 4 +/- acres, internal paved road leading to a cul-de-sac turn around, & 7-acre municipal reserve. Perfect setting for estate country residential single-family homes that feature mountain views, amenities nearby, and just two minute drive from Okotoks. Great opportunity to own your piece of Alberta Land! This Lot features a great walk-out building site, sun rises and sun sets ,backs onto the Municipal Reserve lot, GST included in the List Price. Bring your builder and be the first one in to sculpture this exciting new subdivision .