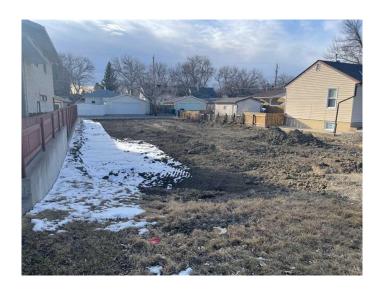

### \$215,000

0 Bedroom, 0.00 Bathroom, Land on 0.14 Acres

Fleetwood, Lethbridge, Alberta

50 X 120 Foot infill lot located in a mature neighbourhood. The previous home has been abated and demolished, and the land is ready for development. Perfect for a duplex or single-family homes.