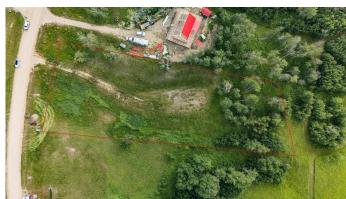

## \$96,000

0 Bedroom, 0.00 Bathroom, Land on 1.64 Acres

NONE, Rural Ponoka County, Alberta

Looking for a beautiful acreage lot with lots of privacy to build your dream home? This incredible rare and private 1.64 acre lot backing onto a reserve provides the perfect opportunity â€" nestled in Westview Estates near the shores of Parkland Beach at Gull Lake. Where you can enjoy all your favourite summer activities from swimming, fishing, boating . . . or play a round of golf right across the road at the Gull Lake Golf Course. . . or cross country skiing in the winter. So much on offer here! Close to several communities . . . Rimbey, Bentley, Lacombe . . .Red Deer where you will find lots of shopping and entertainment. There is fence on three sides and a gate to the nature reserve with peace of mind that no one will develop behind you. This beautiful spot needs to be checked out!

### **Exterior**

Lot Description Backs on to Park/Green Space