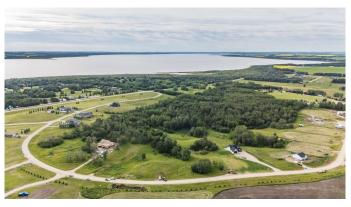

## \$96,000

0 Bedroom, 0.00 Bathroom, Land on 1.64 Acres

NONE, Rural Ponoka County, Alberta

Looking for a beautiful acreage lot with lots of privacy to build your dream home? This incredible rare and private 1.64 acre lot backing onto a reserve provides the perfect opportunity â€" nestled in Westview Estates near the shores of Parkland Beach at Gull Lake. Where you can enjoy all your favourite summer activities from swimming, fishing, boating . . . or play a round of golf right across the road at the Gull Lake Golf Course. . . or cross country skiing in the winter. So much on offer here! Close to several communities . . . Rimbey, Bentley, Lacombe . . .Red Deer where you will find lots of shopping and entertainment. There is fence on three sides and a gate to the nature reserve with peace of mind that no one will develop behind you. This beautiful spot needs to be checked out!

### **Exterior**

Lot Description Backs on to Park/Green Space