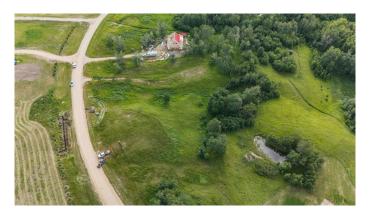

## \$96,000

0 Bedroom, 0.00 Bathroom, Land on 1.64 Acres

NONE, Rural Ponoka County, Alberta

Looking for a beautiful acreage lot with lots of privacy to build your dream home? This incredible rare and private 1.64 acre lot backing onto a reserve provides the perfect opportunity â€" nestled in Westview Estates near the shores of Parkland Beach at Gull Lake. Where you can enjoy all your favourite summer activities from swimming, fishing, boating . . . or play a round of golf right across the road at the Gull Lake Golf Course. . . or cross country skiing in the winter. So much on offer here! Close to several communities . . . Rimbey, Bentley, Lacombe . . .Red Deer where you will find lots of shopping and entertainment. There is fence on three sides and a gate to the nature reserve with peace of mind that no one will develop behind you. This beautiful spot needs to be checked out!

### **Exterior**

Lot Description Backs on to Park/Green Space