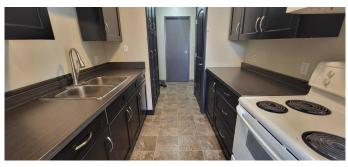

## Interior

| Interior Features | Open Floorplan                           |
|-------------------|------------------------------------------|
| Appliances        | Refrigerator, Stove(s), Window Coverings |
| Heating           | Hot Water                                |
| Cooling           | None                                     |
| # of Stories      | 4                                        |