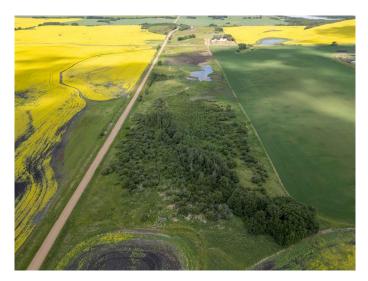

#### \$259,999

0 Bedroom, 0.00 Bathroom, Land on 29.27 Acres

NONE, Rural Camrose County, Alberta

Escape to the quiet heart of the countryside, where just under 30 acres of unspoiled Alberta landscape await your vision. With Little Beaver Lake and Red Deer Lake nearby, this private haven features a serene pond that mirrors the open sky, while mature trees along the southern edge create a natural sanctuary of wind-sheltered seclusion. Two exceptional building sites offer sweeping views and endless possibility, inviting you to craft the homestead or country retreat you've always imagined.

With no services in place, this is a true blank canvasâ€"perfect for those dreaming of off-grid living, sustainable design, or simply the freedom to build exactly as they wish. Ideally located just 30 minutes from Camrose and only 15 minutes to Bashaw, with easy access to the charm of Ferintosh and the lakes that define the area, this parcel balances rural privacy with the convenience of nearby communities. Let the hush of prairie winds, the quiet glow of dusk on water, and the promise of wide-open space inspire your plans for a life lived closer to the land. Sellers would consider installing services prior to closing.

## Exterior

Lot Description Cleared, Few Trees, Private, Creek/River/Stream/Pond