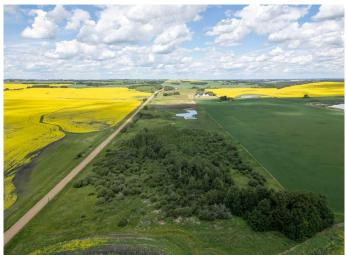

#### \$259,999

0 Bedroom, 0.00 Bathroom, Land on 29.27 Acres

NONE, Rural Camrose County, Alberta

Escape to the quiet heart of the countryside, where just under 30 acres of unspoiled Alberta landscape await your vision. With Little Beaver Lake and Red Deer Lake nearby, this private haven features a serene pond that mirrors the open sky, while mature trees along the southern edge create a natural sanctuary of wind-sheltered seclusion. Two exceptional building sites offer sweeping views and endless possibility, inviting you to craft the homestead or country retreat you've always imagined.

With no services in place, this is a true blank canvasâ€"perfect for those dreaming of off-grid living, sustainable design, or simply the freedom to build exactly as they wish. Ideally located just 30 minutes from Camrose and only 15 minutes to Bashaw, with easy access to the charm of Ferintosh and the lakes that define the area, this parcel balances rural privacy with the convenience of nearby communities. Let the hush of prairie winds, the quiet glow of dusk on water, and the promise of wide-open space inspire your plans for a life lived closer to the land. Sellers would consider installing services prior to closing.

## Exterior

Lot Description Cleared, Few Trees, Private, Creek/River/Stream/Pond