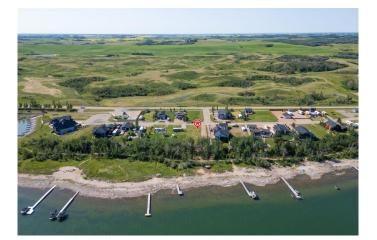

#### \$369,000

0 Bedroom, 0.00 Bathroom, Land on 0.33 Acres

Rochon Sands Heights, Rural Stettler No. 6, County of, Alberta

This is the kind of lakefront setting people wait years forâ€"direct beach access, a private and peaceful lot, and room to relax or build. Located on the south shore of Buffalo Lake, 22 Marina Place offers a rare chance to own property where the lake is literally at your feet.Currently set up for RV use with electrical, water and septic service already in place, it's ready for you to enjoy right away. Walk straight out to the water, launch your boat from your own pier (included in the sale), and end the day around the lakeside firepit tucked among the treesâ€"perfectly sheltered from the north winds. This area of Rochon Sands is especially desirable, offering municipal water and a communal septic system, so there's no hauling in or out. Just a short walk brings you to the marina and boat launch, and the community itself supports an active outdoor lifestyleâ€"paved roads, scenic walking and biking trails, rustic lakefront paths, and plenty of ways to connect with nature. Whether you're into boating, fishing, paddle-boarding, or evening walks, everything you need is right here.