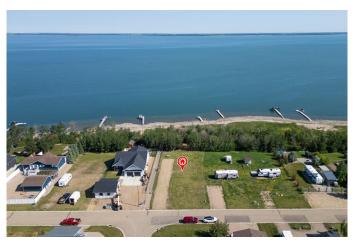

#### \$369,000

0 Bedroom, 0.00 Bathroom, Land on 0.33 Acres

Rochon Sands Heights, Rural Stettler No. 6, County of, Alberta

This is the kind of lakefront setting people wait years forâ€"direct beach access, a private and peaceful lot, and room to relax or build. Located on the south shore of Buffalo Lake, 22 Marina Place offers a rare chance to own property where the lake is literally at your feet.Currently set up for RV use with electrical, water and septic service already in place, it's ready for you to enjoy right away. Walk straight out to the water, launch your boat from your own pier (included in the sale), and end the day around the lakeside firepit tucked among the treesâ€"perfectly sheltered from the north winds. This area of Rochon Sands is especially desirable, offering municipal water and a communal septic system, so there's no hauling in or out. Just a short walk brings you to the marina and boat launch, and the community itself supports an active outdoor lifestyleâ€"paved roads, scenic walking and biking trails, rustic lakefront paths, and plenty of ways to connect with nature. Whether you're into boating, fishing, paddle-boarding, or evening walks, everything you need is right here.

permanent, this spacious lot is approved for walkout construction, giving you the flexibility to bring your lakefront vision to life.