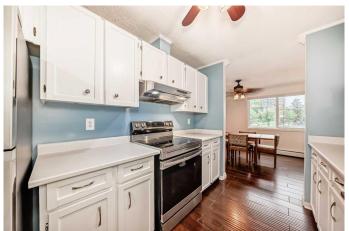

This newly refreshed apartment condo on the second floor offers updates such as BRAND **NEW APPLIANCES including** REFRIGERATOR, ELECTRIC RANGE, DISHWASHER, HOOD FAN & STACKED WASHER AND DRYER. This thoughtfully maintained unit has been FRESHLY PAINTED TOP TO BOTTOM and has also had NEW WINDOW COVERINGS installed throughout. NEW KITCHEN COUNTERTOPS in the spacious galley kitchen and NEW BATHROOM COUNTERTOP, SINKS and **CUSTOM BATH FROM BATHFITTER were** also updated in June 2025. This inner city gem exudes character with CROWN MOULDING, gorgeous ARCHED OPENINGS as well as offering the luxury of SPACE with 1201 sq ft of living area - a rare find in new apartments. The OVERSIZED BEDROOMS offer plenty of room, with the master boasting a WALK-IN CLOSET, and a multitude of other storage options throughout the unit. Bright and drenched in light, this WEST FACING UNIT also offers the charm of a wood burning fireplace, inspected by the condo board. Suitable for almost anyone including students

#### Interior

Interior Features Closet Organizers, Double Vanity

Appliances Dishwasher, Electric Range, Microwave, Range Hood, Refrigerator,

Washer/Dryer Stacked

Heating Baseboard

Cooling None

Fireplace Yes