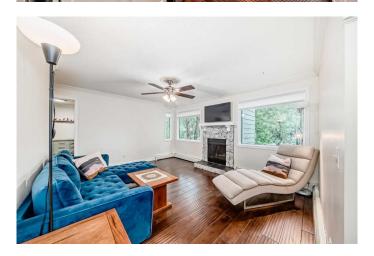

This newly refreshed apartment condo on the second floor offers updates such as BRAND **NEW APPLIANCES including** REFRIGERATOR, ELECTRIC RANGE, DISHWASHER, HOOD FAN & STACKED WASHER AND DRYER. This thoughtfully maintained unit has been FRESHLY PAINTED TOP TO BOTTOM and has also had NEW WINDOW COVERINGS installed throughout. NEW KITCHEN COUNTERTOPS in the spacious galley kitchen and NEW BATHROOM COUNTERTOP, SINKS and **CUSTOM BATH FROM BATHFITTER were** also updated in June 2025. This inner city gem exudes character with CROWN MOULDING, gorgeous ARCHED OPENINGS as well as offering the luxury of SPACE with 1201 sq ft of living area - a rare find in new apartments. The OVERSIZED BEDROOMS offer plenty of room, with the master boasting a WALK-IN CLOSET, and a multitude of other storage options throughout the unit. Bright and drenched in light, this WEST FACING UNIT also offers the charm of a wood burning fireplace, inspected by the condo board. Suitable for almost anyone including students

#### Interior

Interior Features Closet Organizers, Double Vanity

Appliances Dishwasher, Electric Range, Microwave, Range Hood, Refrigerator,

Washer/Dryer Stacked

Heating Baseboard

Cooling None

Fireplace Yes

# of Fireplaces 1

Fireplaces Wood Burning