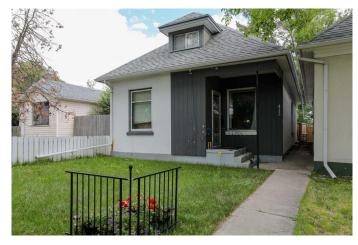

## \$248,500

3 Bedroom, 1.00 Bathroom, 1,155 sqft Residential on 0.07 Acres

Senator Buchanan, Lethbridge, Alberta

Nestled in the charming neighbourhood of Senator Buchanan this 1.5 story home, eager to welcome its new owners. This quaint abode exudes character and comfort, offering a perfect blend of functionality and charm. Stepping through the front door, you're welcomed into a cozy living room, where warm sunlight filters through the windows, creating a bright and airy atmosphere. Adjacent to the living room, a dining space seamlessly flows into the kitchen, creating an ideal layout for both everyday living and entertaining guests. Conveniently located on the main floor is the laundry area in the large 4 piece bathroom between the kitchen and the dining area, making household chores a breeze. The main floor also features two comfortably sized bedrooms, each offering privacy and tranquilityâ€"a perfect retreat after a long day. Venturing upstairs, you'll discover a spacious and versatile loft-style bedroom, adorned with two small closets. This expansive space presents endless possibilitiesâ€"it could serve as a luxurious master suite, a cozy entertainment area, or even an additional living space to suit your needs. The basement offers ample space for storage. Outside features a low maintenance back yard, a single detached garage as well as an RV Parking Pad. This home has seen EXTENSIVE upgrades over the last three years! Newer Roof. Furnace 2022. Hot water on demand 2024. New plumbing, sump pump, and sewer lines 2024/2025. New Garage Door

#### **Exterior**

Exterior Features Private Yard

Lot Description Back Lane, Back Yard, City Lot, Front Yard, Low Maintenance

Landscape, Private

Roof Asphalt Shingle

Construction Stucco

Foundation Poured Concrete