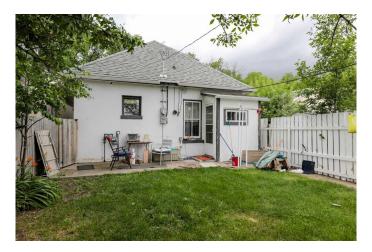

## \$248,500

3 Bedroom, 1.00 Bathroom, 1,155 sqft Residential on 0.07 Acres

Senator Buchanan, Lethbridge, Alberta

Nestled in the charming neighbourhood of Senator Buchanan this 1.5 story home, eager to welcome its new owners. This quaint abode exudes character and comfort, offering a perfect blend of functionality and charm. Stepping through the front door, you're welcomed into a cozy living room, where warm sunlight filters through the windows, creating a bright and airy atmosphere. Adjacent to the living room, a dining space seamlessly flows into the kitchen, creating an ideal layout for both everyday living and entertaining guests. Conveniently located on the main floor is the laundry area in the large 4 piece bathroom between the kitchen and the dining area, making household chores a breeze. The main floor also features two comfortably sized bedrooms, each offering privacy and tranquilityâ€"a perfect retreat after a long day. Venturing upstairs, you'll discover a spacious and versatile loft-style bedroom, adorned with two small closets. This expansive space presents endless possibilitiesâ€"it could serve as a luxurious master suite, a cozy entertainment area, or even an additional living space to suit your needs. The basement offers ample space for storage. Outside features a low maintenance back yard, a single detached garage as well as an RV Parking Pad. This home has seen EXTENSIVE upgrades over the last three years! Newer Roof. Furnace 2022. Hot water on demand 2024. New plumbing, sump pump, and sewer lines 2024/2025. New Garage Door

#### **Exterior**

Exterior Features Private Yard

Lot Description Back Lane, Back Yard, City Lot, Front Yard, Low Maintenance

Landscape, Private

Roof Asphalt Shingle

Construction Stucco

Foundation Poured Concrete