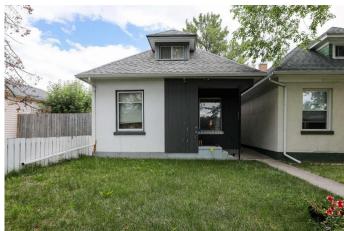

## \$248,500

3 Bedroom, 1.00 Bathroom, 1,155 sqft Residential on 0.07 Acres

Senator Buchanan, Lethbridge, Alberta

Nestled in the charming neighbourhood of Senator Buchanan this 1.5 story home, eager to welcome its new owners. This quaint abode exudes character and comfort, offering a perfect blend of functionality and charm. Stepping through the front door, you're welcomed into a cozy living room, where warm sunlight filters through the windows, creating a bright and airy atmosphere. Adjacent to the living room, a dining space seamlessly flows into the kitchen, creating an ideal layout for both everyday living and entertaining guests. Conveniently located on the main floor is the laundry area in the large 4 piece bathroom between the kitchen and the dining area, making household chores a breeze. The main floor also features two comfortably sized bedrooms, each offering privacy and tranquilityâ€"a perfect retreat after a long day. Venturing upstairs, you'll discover a spacious and versatile loft-style bedroom, adorned with two small closets. This expansive space presents endless possibilitiesâ€"it could serve as a luxurious master suite, a cozy entertainment area, or even an additional living space to suit your needs. The basement offers ample space for storage. Outside features a low maintenance back yard, a single detached garage as well as an RV Parking Pad. This home has seen EXTENSIVE upgrades over the last three years! Newer Roof. Furnace 2022. Hot water on demand 2024. New plumbing, sump pump, and sewer lines 2024/2025. New Garage Door

#### **Exterior**

Exterior Features Private Yard

Lot Description Back Lane, Back Yard, City Lot, Front Yard, Low Maintenance

Landscape, Private

Roof Asphalt Shingle

Construction Stucco

Foundation Poured Concrete