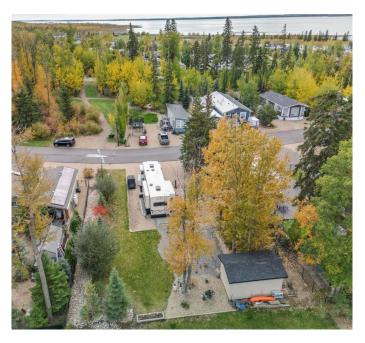

### \$175,000

0 Bedroom, 0.00 Bathroom, Land on 0.14 Acres

Raymond Shores, Rural Ponoka County, Alberta

Private 4-Season Lot at Raymond Shores â€" Surrounded by Nature with Full Services! Enjoy year-round lake living at its best in the sought-after Raymond Shores RV Resort. This spacious and private lot is beautifully tucked among mature trees, backing onto open pasture and sitting next to an easement for added space and privacyâ€"perfect for peaceful mornings and cozy evenings. Fully serviced with year-round water, sewer, and power hookups, it's ready for your Mobile, or RV lifestyle enjoyed in any season! Located in a secure, gated community with access to top-tier amenities, including an indoor pool, hot tub, fitness centre, theatre, games room, and pickleball courts! A luxury 2020 38.5 ft. 5th Wheel and stylish golf cart are also for sale and are negotiableâ€"making this the ultimate turnkey opportunity to enjoy lake life at its finest!

#### **Amenities**

Amenities Beach Access, Clubhouse, Coin Laundry, Fitness Center, Indoor Pool,

Park, Picnic Area, Recreation Room, Snow Removal, Spa/Hot Tub,

Trash, Boating, Dog Park